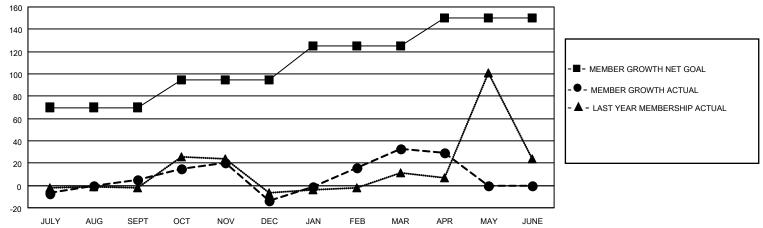

## GOALS AND ACTUAL MEMBERS CUMULATIVE

| DROPPED CLUBS: 0 |    | 37 CLUBS OF 55 ADDED 1 OR<br>MORE NEW MEMBERS | GENDER DISTRIBUTION                 |              |  |
|------------------|----|-----------------------------------------------|-------------------------------------|--------------|--|
|                  |    | WORLE NEW WEWBERO                             | MALE                                | 478 (36.46%) |  |
|                  |    |                                               | FEMALE                              | 833 (63.54%) |  |
| DROPPED MEMBERS  |    |                                               | NON BINARY                          | 0 (0.00%)    |  |
|                  |    |                                               | PREFER NOT TO ANSWER                | 0 (0.00%)    |  |
| DECEASED         | 4  |                                               |                                     | ,            |  |
| CLUB CANCELLED   | 0  | CLICK HERE FOR CUMULATIVE                     | TOTAL FAMILY UNIT MEMBERS           | 300          |  |
| OTHER            | 79 | MEMBERSHIP DATA                               |                                     |              |  |
| TOTAL            | 83 |                                               | FAMILY MEMBERS PAYING HALF DUES 161 |              |  |
|                  |    |                                               |                                     |              |  |

## MONTHLY MEMBERSHIP PROGRESS REPORT

LOCATION TURKEY District 118 Y Results as of: 4/30/2023

| Clubs RESULTS FOR 2022-2023 |   |   |   | Members RESULTS FOR 2022-2023 |    |    |    |
|-----------------------------|---|---|---|-------------------------------|----|----|----|
|                             |   |   |   |                               |    |    |    |
| JULY/AUG/SEPT               | 0 | 0 | 0 | JULY/AUG/SEPT                 | 70 | 19 | 11 |
| OCT/NOV/DEC                 | 0 | 0 | 0 | OCT/NOV/DEC                   | 25 | 34 | 49 |
| JAN/FEB/MAR                 | 1 | 0 | 0 | JAN/FEB/MAR                   | 30 | 57 | 5  |
| APR/MAY/JUNE                | 1 | 0 | 0 | APR/MAY/JUNE                  | 25 | 15 | 18 |