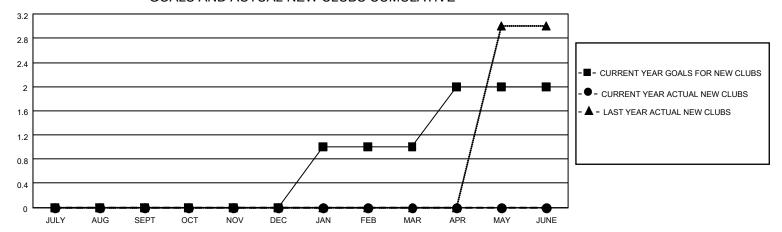

## GOALS AND ACTUAL NEW CLUBS CUMULATIVE

## MONTHLY MEMBERSHIP PROGRESS REPORT

LOCATION TURKEY District 118 Y Results as of: 4/30/2023

| Clubs RESULTS FOR 2022-2023 |   |   |   | Members RESULTS FOR 2022-2023 |    |    |    |
|-----------------------------|---|---|---|-------------------------------|----|----|----|
|                             |   |   |   |                               |    |    |    |
| JULY/AUG/SEPT               | 0 | 0 | 0 | JULY/AUG/SEPT                 | 70 | 19 | 11 |
| OCT/NOV/DEC                 | 0 | 0 | 0 | OCT/NOV/DEC                   | 25 | 34 | 49 |
| JAN/FEB/MAR                 | 1 | 0 | 0 | JAN/FEB/MAR                   | 30 | 57 | 5  |
| APR/MAY/JUNE                | 1 | 0 | 0 | APR/MAY/JUNE                  | 25 | 15 | 18 |